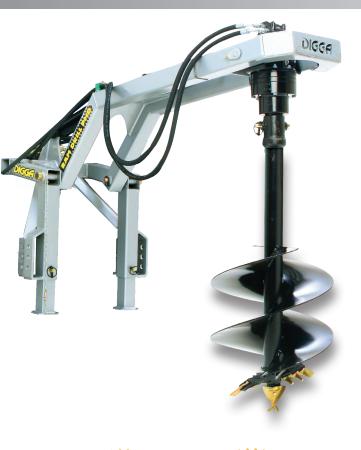

# **RAM DRILLS**

# PHD - HYDRAULIC

The safest most powerful planetary auger drive attachment range for tractors on the market today. The hydraulic ram provides maximum down pressure for the auger utilizing the full weight of the machine.

#### Features

- High Quality Australian made gearbox
- Quality materials and manufacturing
- Industry leading gear box and motor warranty
- Lifetime shaft pullout warranty
- Heavy duty fully adjustable frame
- Hydraulic up and down with options to extend and retract
- Full power in both forward and reverse
- Hydraulic gearbox eliminates the need for a PTO shaft
- Adjustable in built stabilizer legs for ease of storing and fitment

## Ideal Uses

Post Hole Boring, fencing and tree planting