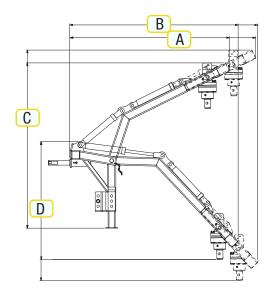

### **Machine Suitability**

Tractors with 3 point linkage, or 3 point linkage adapter with a minimum of 2 double acting Auxiliary ports.

| Specifications            | Retracted<br>Boom                            | Extended<br>Boom                             | Fixed<br>Boom                                |
|---------------------------|----------------------------------------------|----------------------------------------------|----------------------------------------------|
| Length (A)                | 1687                                         | 1960                                         | 1511                                         |
| Length (B)                | 1785                                         | 1995                                         | 1650                                         |
| Height (C)                | 1746-2126                                    | 1881-2261                                    | 1669-2049                                    |
| Height (D)                | 1237                                         | 1457                                         | 1095                                         |
| Width (Overall)           | 860                                          | 860                                          | 860                                          |
| Flow (lpm)                | 75hp - 30-60<br>100hp - 45-85<br>XD - 55-107 | 75hp - 30-60<br>100hp - 45-85<br>XD - 55-107 | 75hp - 30-60<br>100hp - 45-85<br>XD - 55-107 |
| Speed (rpm)               | 75hp - 40-81<br>100hp - 40-91<br>XD - 55-107 | 75hp - 40-81<br>100hp - 40-91<br>XD - 55-107 | 75hp - 40-81<br>100hp - 40-91<br>XD - 55-107 |
| Weight (kgs)              | 245                                          | 245                                          | 213                                          |
| Max Digging Depth<br>(mm) | 1770                                         | 1770                                         | 1770                                         |